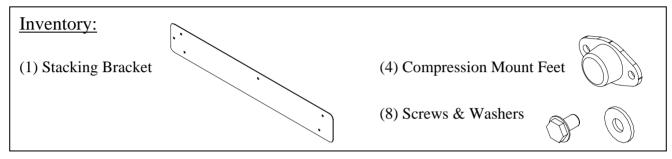

## **Instructions:**

- 1. The stacking bracket is used in conjunction with the feet accessory to stack multiple CoolCube 10 modules.
- 2. The stacking bracket is attached to the right side of the CoolCube (opposite the power cord) with the (2) side screws from the bottom CoolCube module and the (3) side screws from the top CoolCube module. Align the front middle hole on the bracket with the front of the CoolCubes.
- 3. The top CoolCube module must have the feet accessory attached to the bottom.
- 4. If you have any questions, please contact your CoolCube reseller or Contact MaxPower at 800-576-3966 or sales@coolcube10.com