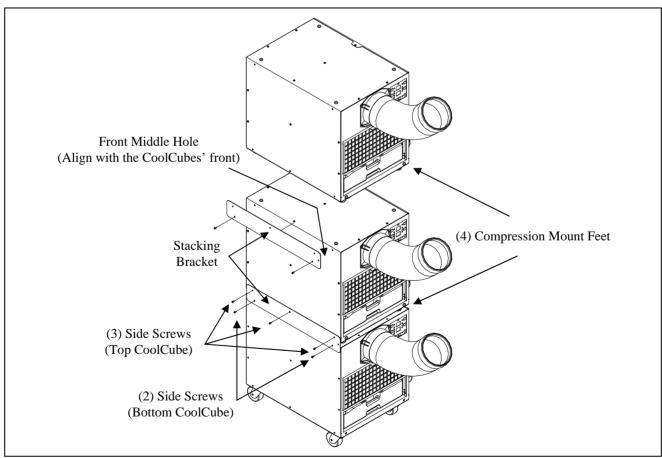

## **Instructions:**

- 1. The stacking bracket is used in conjunction with the feet accessory to stack multiple CoolCube 10 modules.
- 2. The stacking bracket is attached to the right side of the CoolCube (opposite the power cord) with the (2) side screws from the bottom CoolCube module and the (3) side screws from the top CoolCube module. Align the front middle hole on the bracket with the front of the CoolCubes.
- 3. The top CoolCube module must have the feet accessory attached to the bottom.
- 4. If you have any questions, please contact your CoolCube reseller or Contact MaxPower at 800-576-3966 or sales@coolcube10.com