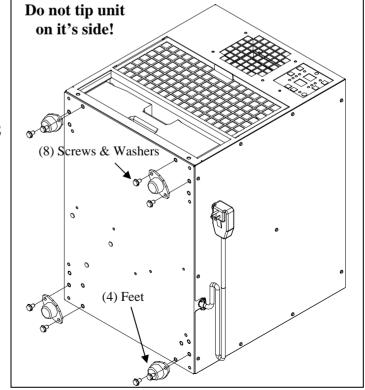

## **Instructions:**

- 1. After unpacking the CoolCube 10, use the base foam pad to raise the unit off the ground. DO NOT TIP COOLCUBE 10 ON IT'S SIDE! See Figure 1
- 2. Using the (8) screws and washers, attach the (4) compression mount feet to the corners of the base panel. See Figure 2
- 3. If you have any questions, please contact your CoolCube reseller or contact MaxPower at 800-576-3966 or sales@coolcube10.com

Figure 1

Figure 2

## **WARNING:**

Do not tip CoolCube 10 units on their side! Figure 2 is for hole location illustration only. If the CoolCube 10 has been on it's side, the unit must be upright for at least 2 hours before starting the air conditioner. Failure to stand upright for 2 hours will result in damage to the CoolCube 10.