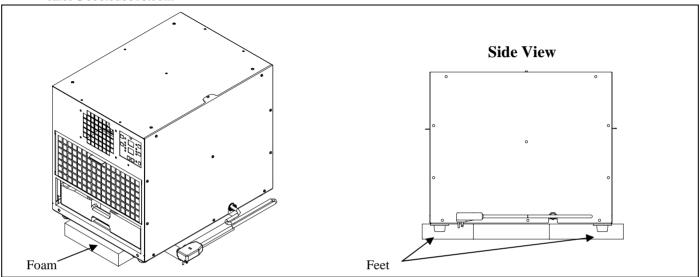

## **Instructions:**

- 1. After unpacking the CoolCube 10, use the base foam pad to raise the unit off the ground. DO NOT TIP COOLCUBE 10 ON IT'S SIDE! See Figure 1
- 2. Using the (8) screws and washers, attach the (4) compression mount feet to the corners of the base panel. See Figure 2
- 3. If you have any questions, please contact your CoolCube reseller or contact MaxPower at 800-576-3966 or sales@coolcube10.com

Figure 1

Figure 2

## **WARNING:**

Do not tip CoolCube 10 units on their side! Figure 2 is for hole location illustration only. If the CoolCube 10 has been on it's side, the unit must be upright for at least 2 hours before starting the air conditioner. Failure to stand upright for 2 hours will result in damage to the CoolCube 10.