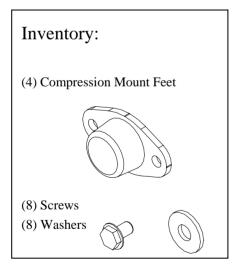

## **Instructions:**

- 1. After unpacking the CoolCube 10, use the base foam pad to raise the unit off the ground. DO NOT TIP COOLCUBE 10 ON IT'S SIDE! See Figure 1
- 2. Using the (8) screws and washers, attach the (4) compression mount feet to the corners of the base panel. See Figure 2
- 3. If you have any questions, please contact your CoolCube reseller or contact MaxPower at 800-576-3966 or sales@coolcube10.com