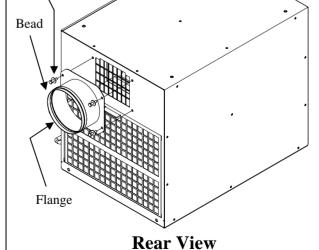

## **Instructions:**

- 1. Attach the six-inch flange to the CoolCube 10 for cold and warm air ducting.
- 2. For cold air ducting runs, attach the flange to the front of the CoolCube 10 with the (4) screws and washers. See figure 1.
- 3. For warm air ducting runs, attach the flange to the back side of the CoolCube 10 with the (4) screws and washers. See figure 2.

4. Place the six-inch duct over the flange.

(4) Screws & Washers

- 5. Immediately after the flange's bead, secure the duct using the enclosed clamp.
- 6. To maximize the ducting length, eliminate sharp bends and kinks in the duct wherever possible.
- 7. If you have any questions, please contact your CoolCube reseller or contact MaxPower at 800-576-3966 or sales@coolcube10.com.

Figure 1

Figure 2