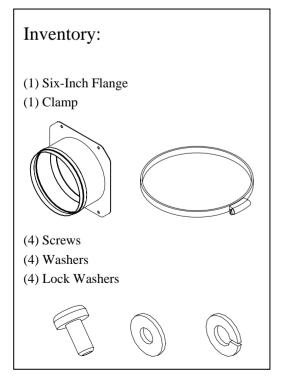

## **Instructions:**

- 1. Attach the six-inch flange to the CoolCube 10 for cold and warm air ducting.
- 2. For cold air ducting runs, attach the flange to the front of the CoolCube 10 with the (4) screws and washers. See figure 1.
- 3. For warm air ducting runs, attach the flange to the back side of the CoolCube 10 with the (4) screws and washers. See figure 2.

4. Place the six-inch duct over the flange.

(4) Screws & Washers

- 5. Immediately after the flange's bead, secure the duct using the enclosed clamp.
- 6. To maximize the ducting length, eliminate sharp bends and kinks in the duct wherever possible.
- 7. If you have any questions, please contact your CoolCube reseller or contact MaxPower at 800-576-3966 or sales@coolcube10.com.