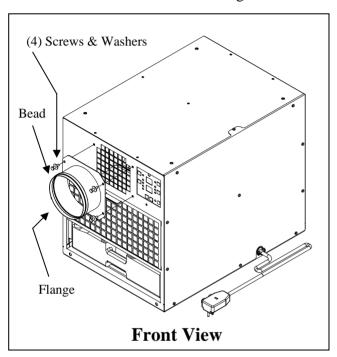

## **Instructions:**

- 1. Attach the six-inch flange to the CoolCube 10 for cold and warm air ducting.
- 2. For cold air ducting runs, attach the flange to the front of the CoolCube 10 with the (4) screws and washers. See figure 1.
- 3. For warm air ducting runs, attach the flange to the back side of the CoolCube 10 with the (4) screws and washers. See figure 2.

4. Place the six-inch duct over the flange.

(4) Screws & Washers

- 5. Immediately after the flange's bead, secure the duct using the enclosed clamp.
- 6. To maximize the ducting length, eliminate sharp bends and kinks in the duct wherever possible.
- 7. If you have any questions, please contact your CoolCube reseller or contact MaxPower at 800-576-3966 or sales@coolcube10.com.

Figure 1

Figure 2