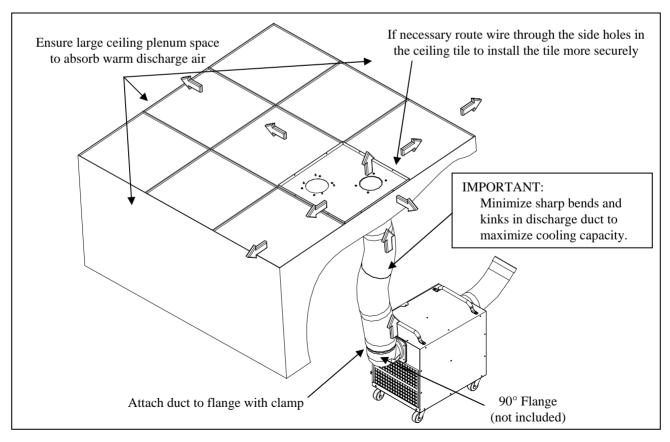

## **Instructions:**

- 1. Place ceiling tile into acoustical drop ceiling. Ensure the area above the drop ceiling is large enough to absorb the warm discharge air, and complies with all local building codes.
- 2. Attach 8-Inch duct to CoolCube's condenser flange (sold separately). To maximize cooling capacity, minimize sharp bends and kinks wherever possible.
- 3. If necessary route wire through the side holes in the ceiling tile to install the tile more securely.
- 4. If you have any questions, please contact your CoolCube reseller or contact MaxPower at 800-576-3966 or sales@coolcube10.com