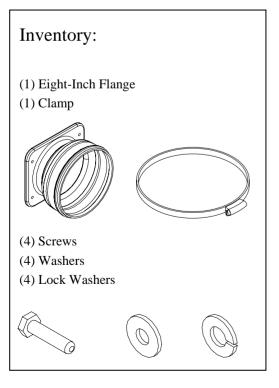

## **Instructions:**

- 1. Attach the eight-inch flange to the CoolCube 10 for warm and cold air ducting
- 2. For warm air ducting runs, attach the flange to the back side of the CoolCube 10 with the (4) screws and washers. See figure 1
- 3. For long cold air ducting runs, attach the flange to the front of the CoolCube 10 with the (4) screws and washers. See figure 2

- 4. Place the eight-inch duct over the flange
- 5. Immediately after the flange's bead, secure the duct using the enclosed clamp
- 6. To maximize the ducting length, eliminate sharp bends and kinks in the duct wherever possible
- 7. If you have any questions, please contact your CoolCube reseller or contact MaxPower at 800-576-3966 or sales@coolcube10.com