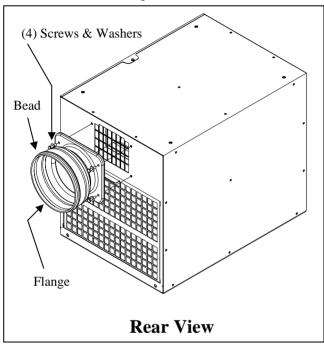

## **Instructions:**

- 1. Attach the eight-inch flange to the CoolCube 10 for warm and cold air ducting
- 2. For warm air ducting runs, attach the flange to the back side of the CoolCube 10 with the (4) screws and washers. See figure 1
- 3. For long cold air ducting runs, attach the flange to the front of the CoolCube 10 with the (4) screws and washers. See figure 2

- 4. Place the eight-inch duct over the flange
- 5. Immediately after the flange's bead, secure the duct using the enclosed clamp
- 6. To maximize the ducting length, eliminate sharp bends and kinks in the duct wherever possible
- 7. If you have any questions, please contact your CoolCube reseller or contact MaxPower at 800-576-3966 or sales@coolcube10.com

Figure 1

Figure 2