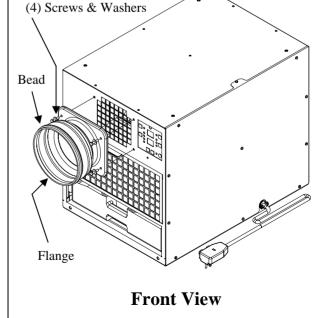

## **Instructions:**

- 1. Attach the eight-inch flange to the CoolCube 10 for warm and cold air ducting
- 2. For warm air ducting runs, attach the flange to the back side of the CoolCube 10 with the (4) screws and washers. See figure 1
- 3. For long cold air ducting runs, attach the flange to the front of the CoolCube 10 with the (4) screws and washers. See figure 2

- 4. Place the eight-inch duct over the flange
- 5. Immediately after the flange's bead, secure the duct using the enclosed clamp
- 6. To maximize the ducting length, eliminate sharp bends and kinks in the duct wherever possible
- 7. If you have any questions, please contact your CoolCube reseller or contact MaxPower at 800-576-3966 or sales@coolcube10.com

Figure 1

Figure 2