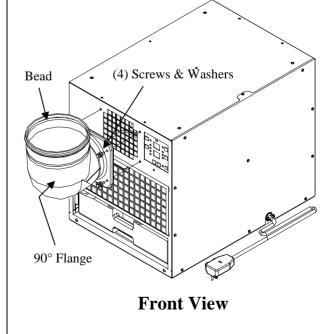

## **Instructions:**

- 1. Attach the 90 ° flange to the CoolCube 10 for warm and cold air ducting
- 2. For warm air ducting runs, attach the flange to the back side of the CoolCube 10 with the (4) screws and washers. See figure 1
- 3. For long cold air ducting runs, attach the flange to the front of the CoolCube 10 with the (4) screws and washers. See figure 2

Figure 1

Figure 2