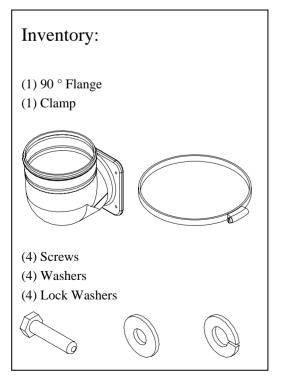

- 4. Place the eight-inch duct over the flange
- 5. Immediately after the flange's bead, secure the duct using the enclosed clamp
- 6. To maximize the ducting length, eliminate sharp bends and kinks in the duct wherever possible
- 7. If you have any questions, please contact your CoolCube reseller or contact MaxPower at 800-576-3966 or sales@coolcube10.com