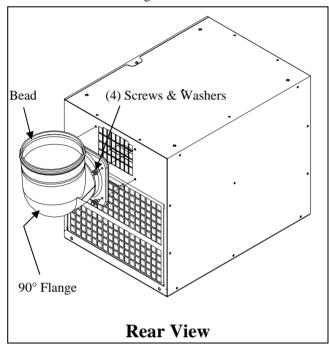

## **Instructions:**

- 1. Attach the 90 ° flange to the CoolCube 10 for warm and cold air ducting
- 2. For warm air ducting runs, attach the flange to the back side of the CoolCube 10 with the (4) screws and washers. See figure 1
- 3. For long cold air ducting runs, attach the flange to the front of the CoolCube 10 with the (4) screws and washers. See figure 2

Figure 1

Figure 2